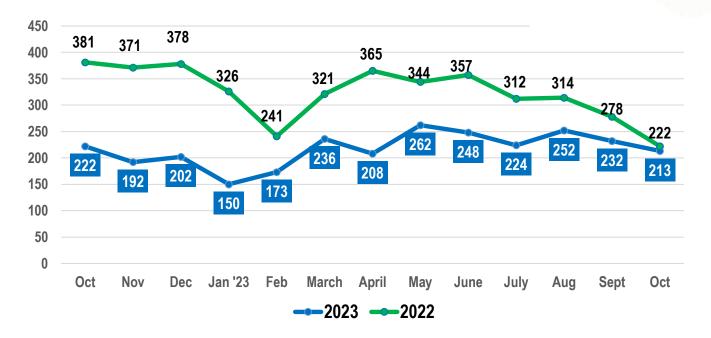

#### **MAUI** Residential

October 2023 YTD vs October 2022 YTD | Number of Sales Month over Month

#### **MAUI Condos**

October 2023 YTD vs October 2023 YTD | Number of Sales Month over Month

--- % Change

OUNT

Month to Month 2023 vs 2022

## **MAUI** Residential

October 2023 vs October 2022 | Solds Month to Month

#### **MAUI Condos**

October 2023 vs October 2023 | Solds Month to Month

2023 YTD vs 2022 YTD Number of Sales