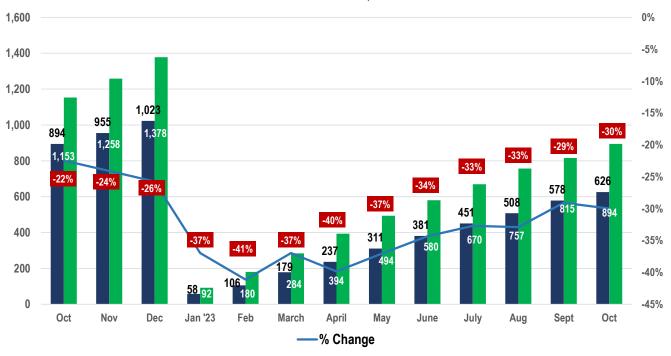

#### **MAUI** Residential

October 2023 YTD vs October 2022 YTD | Number of Sales Month over Month

## **MAUI** Residential

October 2023 vs October 2022 | Solds Month to Month