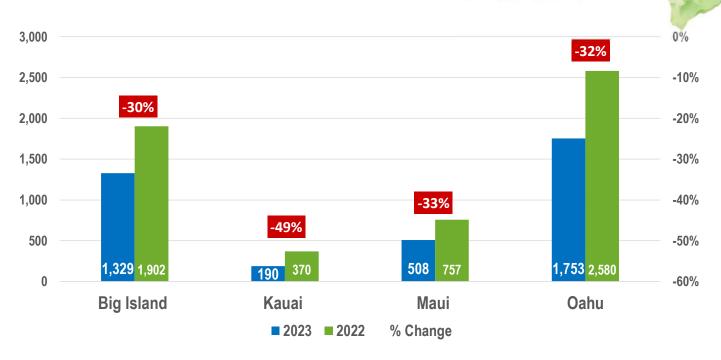

Source: https://worldpopulationreview.com/us-counties/hi/maui-county-population

|            | RESIDENTIAL |             |      |
|------------|-------------|-------------|------|
| Year       | 2023        | 2022        | %    |
| # of Sales | 1,753       | 2,580       | -32% |
| Median SP  | \$1,050,000 | \$1,113,500 | -6%  |

| CONDOMINIUM |            |      |  |
|-------------|------------|------|--|
| 2023        | 2022       | %    |  |
| 3,216       | 4,722      | -32% |  |
| \$ 502,000  | \$ 510,000 | -2%  |  |

\*\*\*2020 Population 967,382

Source: https://worldpopulationreview.com/us-counties/hi/honolulu-county-population

|            | RESIDENTIAL |         |            |      |
|------------|-------------|---------|------------|------|
| Year       |             | 2023    | 2022       | %    |
| # of Sales |             | 1,329   | 1,902      | -30% |
| Median SP  | \$          | 497,500 | \$ 500,000 | -1%  |

| CONDOMINIUM |            |      |  |  |
|-------------|------------|------|--|--|
| 2023 2022 % |            |      |  |  |
| 442         | 634        | -30% |  |  |
| \$ 591,250  | \$ 575,000 | 3%   |  |  |

\*\*\*2020 Population 203,943

Source: https://worldpopulationreview.com/us-counties/hi/hawaii-county-population

|            | RESIDENTIAL |             |      |
|------------|-------------|-------------|------|
| Year       | 2023        | 2022        | %    |
| # of Sales | 190         | 370         | -49% |
| Median SP  | \$1,150,000 | \$1,184,000 | -3%  |

| CONDOMINIUM |            |      |  |
|-------------|------------|------|--|
| 2023 2022   |            | %    |  |
| 210         | 325        | -35% |  |
| \$ 730,000  | \$ 701,000 | 4%   |  |

\*\*\*2020 Population 72,133