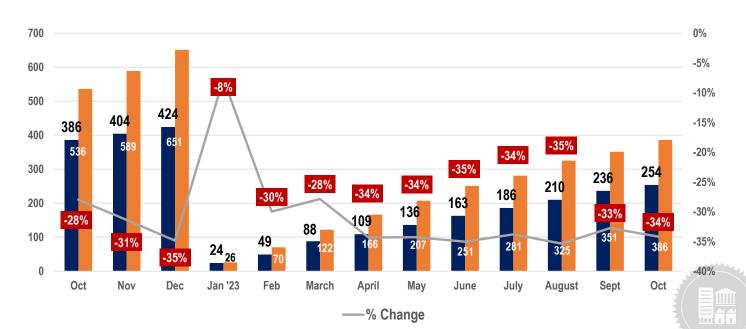

#### STATEWIDE OVERALL

Residential & Condominiums | Median Sales Price October 2023 YTD vs October 2022 YTD