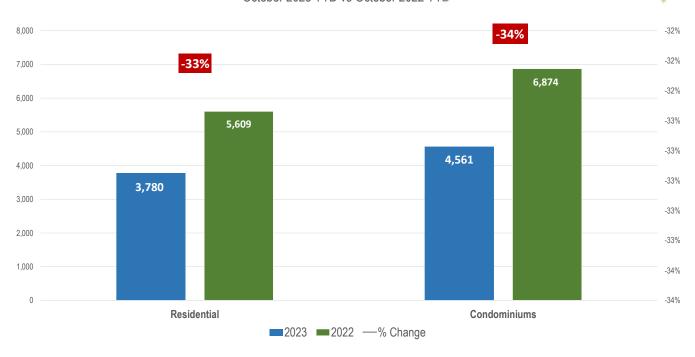

## October 2023 ∽

STATEWIDE 2023 YTD vs 2022 YTD Residential & Condominiums

#### STATEWIDE OVERALL

Residential & Condominiums | Number of Sales
October 2023 YTD vs October 2022 YTD