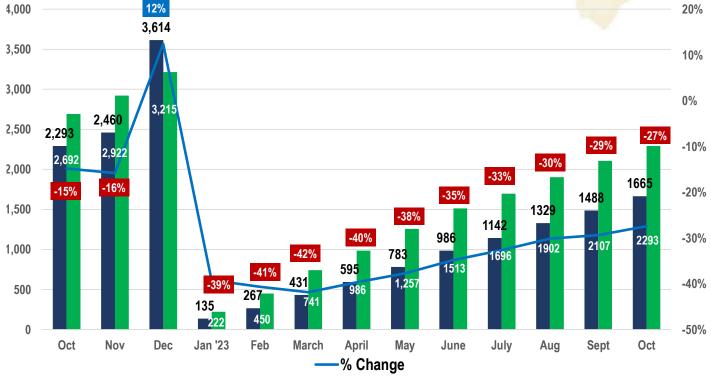

#### **BIG ISLAND Residential**

#### **BIG ISLAND Condos**

October 2023 YTD vs October 2022 YTD | Number of Sales Month over Month

Month to Month 2023 vs 2022 Number of Sales

### **BIG ISLAND Residential**

October 2023 vs October 2022 | Solds Month to Month

#### **BIG ISLAND Condos**

October 2023 vs October 2022 | Solds Month to Month

2023 YTD vs 2022 YTD