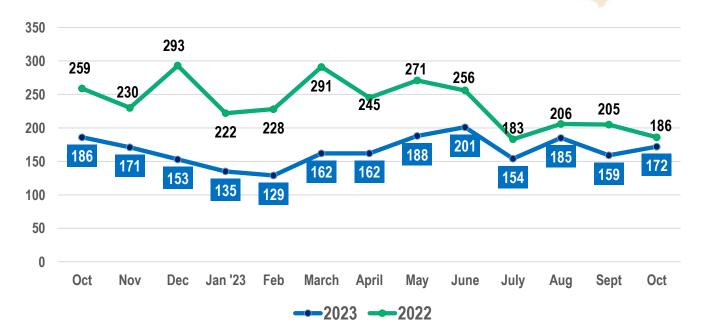

#### **STATEWIDE** Residential

October 2023 YTD vs October 2022 YTD - Number of Sales

#### **STATEWIDE** Residential

October 2023 YTD vs October 2022 YTD - Median Sales Price