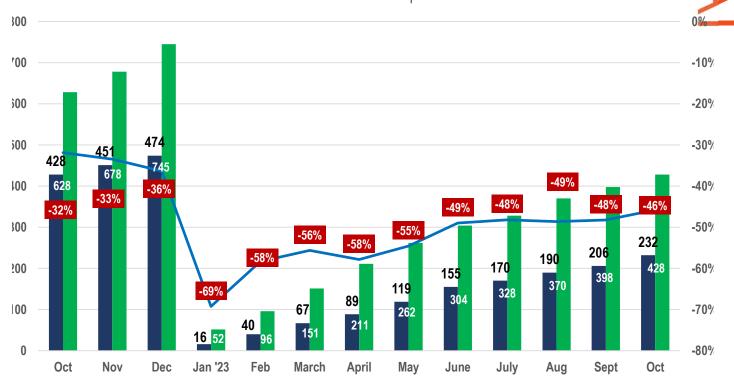

#### STATEWIDE OVERALL

Residential & Condominiums | Number of Sales
October 2023 YTD vs October 2022 YTD