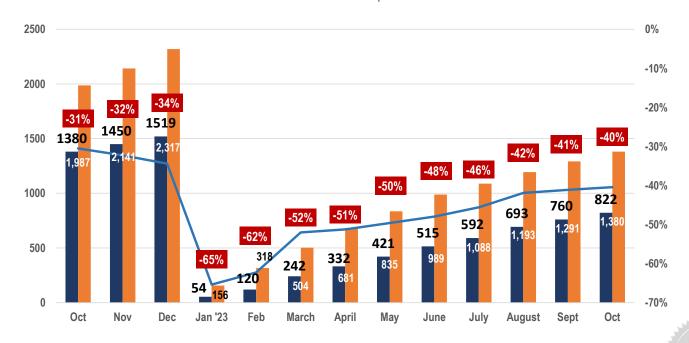

#### **MAUI Condos**

October 2023 YTD vs October 2023 YTD | Number of Sales Month over Month

--- % Change

OUNT

Month to Month 2023 vs 2022

#### **MAUI Condos**

October 2023 vs October 2023 | Solds Month to Month

2023 YTD vs 2022 YTD Number of Sales