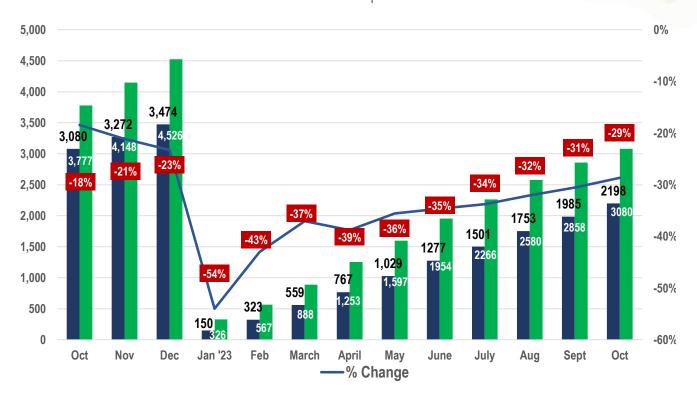

#### **BIG ISLAND Residential**

### **BIG ISLAND Residential**

October 2023 vs October 2022 | Solds Month to Month