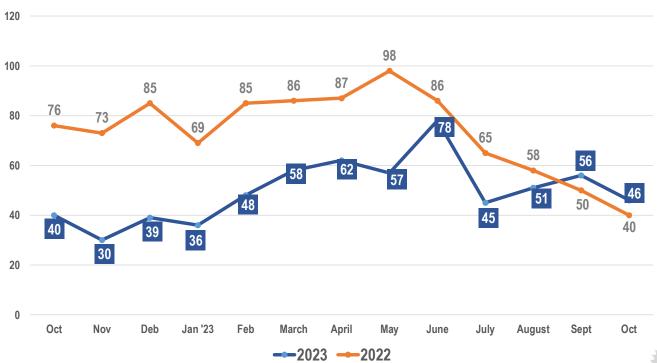

## **STATEWIDE** Condos

October 2023 YTD vs October 2022 YTD - Number of Sales

#### **STATEWIDE** Condos

3rd Q 2023 YTD vs 3rd Q 2022 YTD - Median Sales Price