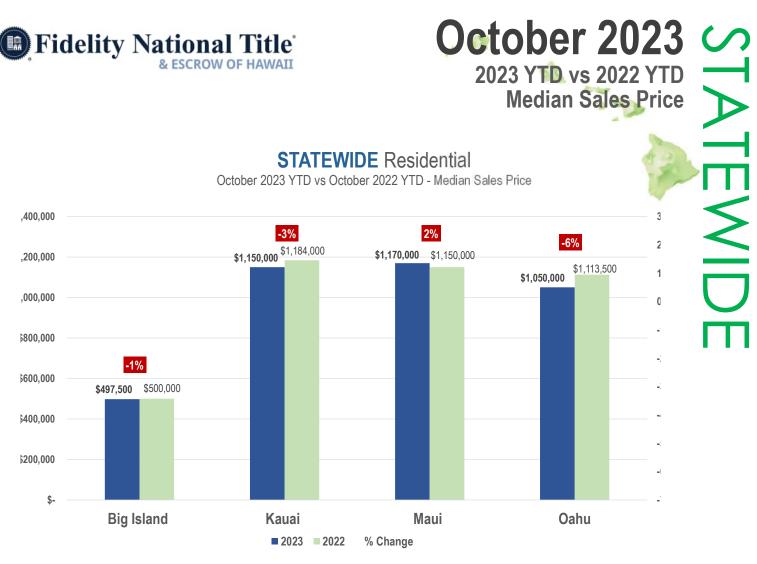

#### **STATEWIDE** Residential

October 2023 YTD vs October 2022 YTD - Median Sales Price

Source: https://worldpopulationreview.com/us-counties/hi/maui-county-population

|            | RESIDENTIAL |             |      |
|------------|-------------|-------------|------|
| Year       | 2023        | 2022        | %    |
| # of Sales | 1,753       | 2,580       | -32% |
| Median SP  | \$1,050,000 | \$1,113,500 | -6%  |

Source: https://worldpopulationreview.com/us-counties/hi/honolulu-county-population

|            | RESIDENTIAL |         |            |      |
|------------|-------------|---------|------------|------|
| Year       |             | 2023    | 2022       | %    |
| # of Sales |             | 1,329   | 1,902      | -30% |
| Median SP  | \$          | 497,500 | \$ 500,000 | -1%  |

\*\*\*2020 Population 203,943

Source: https://worldpopulationreview.com/us-counties/hi/hawaii-county-population

|            | RESIDENTIAL |             |      |
|------------|-------------|-------------|------|
| Year       | 2023        | 2022        | %    |
| # of Sales | 190         | 370         | -49% |
| Median SP  | \$1,150,000 | \$1,184,000 | -3%  |