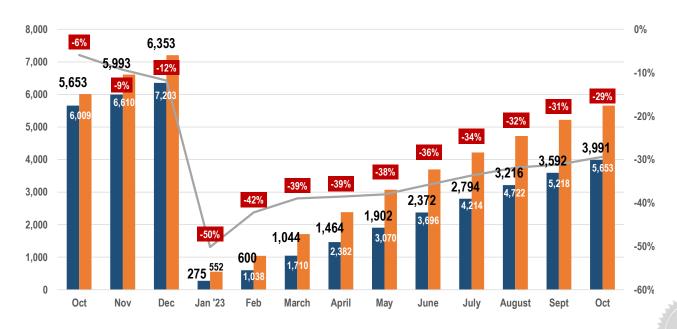

#### **BIG ISLAND Condos**

October 2023 YTD vs October 2022 YTD | Number of Sales Month over Month

Month to Month 2023 vs 2022 Number of Sales

#### **BIG ISLAND Condos**

October 2023 vs October 2022 | Solds Month to Month

2023 YTD vs 2022 YTD