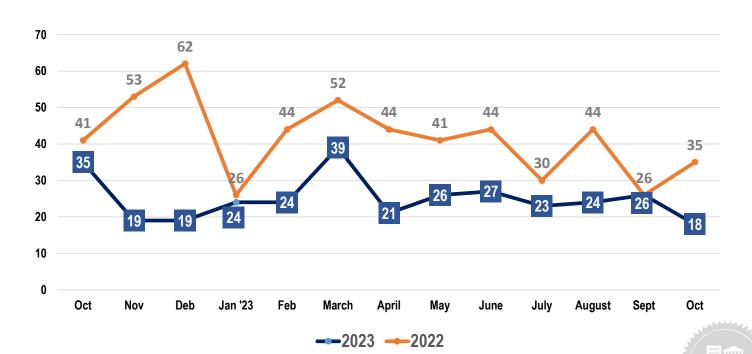

#### **OAHU** Residential

October 2023 YTD vs October 2022 YTD | Number of Sales Month over Month

## **OAHU** Residential

October 2023 vs October 2022 | Solds Month to Month