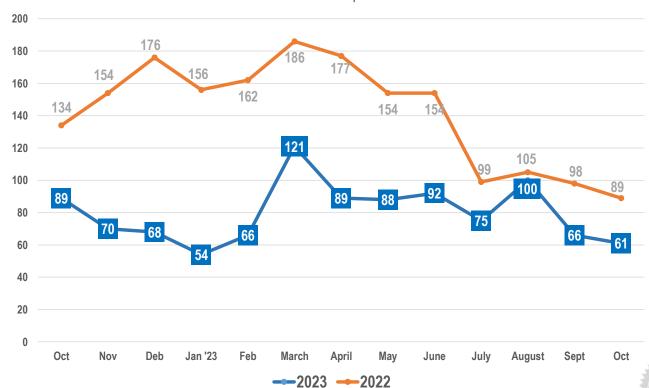

#### **MAUI Condos**

October 2023 YTD vs October 2023 YTD | Number of Sales Month over Month

--- % Change

OUNT

Month to Month 2023 vs 2022

#### **MAUI Condos**

October 2023 vs October 2023 | Solds Month to Month

2023 YTD vs 2022 YTD Number of Sales