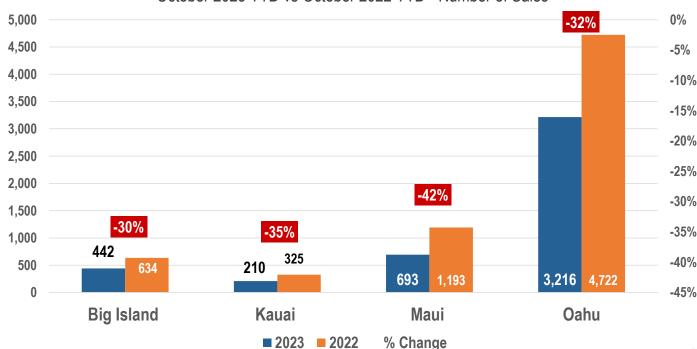

Source: https://worldpopulationreview.com/us-counties/hi/maui-county-population

|            | RESIDENTIAL |             |      |
|------------|-------------|-------------|------|
| Year       | 2023        | 2022        | %    |
| # of Sales | 1,753       | 2,580       | -32% |
| Median SP  | \$1,050,000 | \$1,113,500 | -6%  |

| CONDOMINIUM |            |      |  |
|-------------|------------|------|--|
| 2023        | 2022       | %    |  |
| 3,216       | 4,722      | -32% |  |
| \$ 502,000  | \$ 510,000 | -2%  |  |

\*\*\*2020 Population 967,382

Source: https://worldpopulationreview.com/us-counties/hi/honolulu-county-population

|            | RESIDENTIAL |         |            |      |
|------------|-------------|---------|------------|------|
| Year       |             | 2023    | 2022       | %    |
| # of Sales |             | 1,329   | 1,902      | -30% |
| Median SP  | \$          | 497,500 | \$ 500,000 | -1%  |

| CONDOMINIUM |            |      |  |  |
|-------------|------------|------|--|--|
| 2023 2022 % |            |      |  |  |
| 442         | 634        | -30% |  |  |
| \$ 591,250  | \$ 575,000 | 3%   |  |  |

\*\*\*2020 Population 203,943

Source: https://worldpopulationreview.com/us-counties/hi/hawaii-county-population

|            | RESIDENTIAL |             |      |
|------------|-------------|-------------|------|
| Year       | 2023        | 2022        | %    |
| # of Sales | 190         | 370         | -49% |
| Median SP  | \$1,150,000 | \$1,184,000 | -3%  |

| CONDOMINIUM |            |      |  |
|-------------|------------|------|--|
| 2023 2022   |            | %    |  |
| 210         | 325        | -35% |  |
| \$ 730,000  | \$ 701,000 | 4%   |  |

\*\*\*2020 Population 72,133