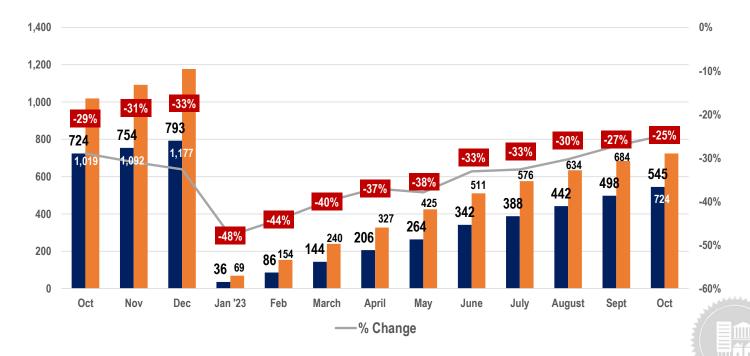

#### **KAUAI** Residential

October 2023 YTD vs October 2022 YTD | Number of Sales Month over Month

#### **KAUAI** Condos

October 2023 YTD vs October 2022 YTD | Number of Sales Month over Month

Month to Month 2023 vs 2022 Number of Sales

## **KAUAI** Residential

October 2023 vs October 2022 | Solds Month to Month

#### **KAUAI** Condos

October 2023 vs October 2022 | Solds Month to Month