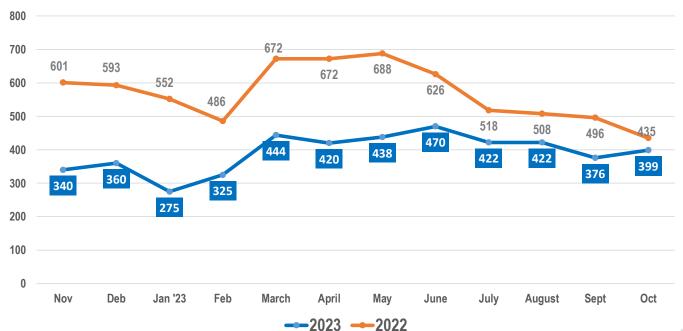

#### **OAHU** Residential

October 2023 YTD vs October 2022 YTD | Number of Sales Month over Month

#### **OAHU Condos**

October 2023 YTD vs October 2022 YTD | Number of Sales Month over Month

Month to Month 2023 vs 2022 Number of Sales

## **OAHU** Residential

October 2023 vs October 2022 | Solds Month to Month

#### **OAHU Condos**

October 2023 vs October 2022 | Solds Month to Month

2023 YTD vs 2022 YTD Number of Sales