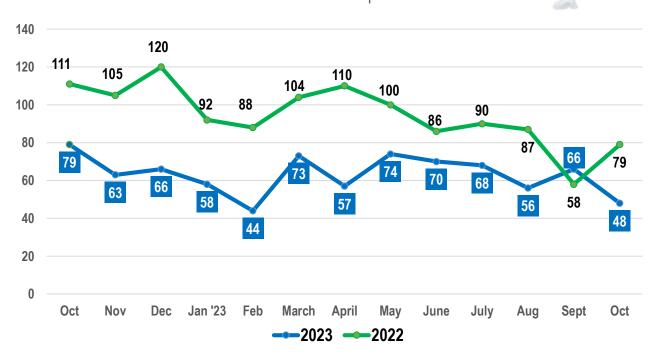

#### **MAUI** Residential

October 2023 YTD vs October 2022 YTD | Number of Sales Month over Month

## **MAUI** Residential

October 2023 vs October 2022 | Solds Month to Month