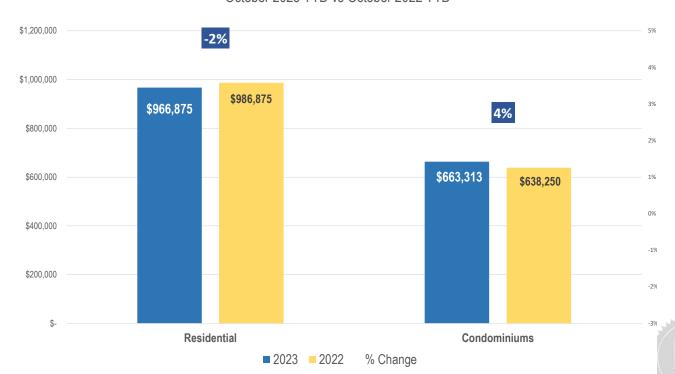

## October 2023 ∽

STATEWIDE 2023 YTD vs 2022 YTD Residential & Condominiums

#### STATEWIDE OVERALL

Residential & Condominiums | Median Sales Price October 2023 YTD vs October 2022 YTD