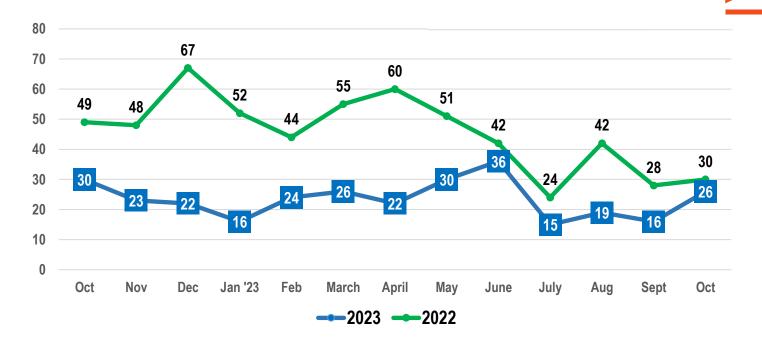

#### **MAUI** Residential

October 2023 YTD vs October 2022 YTD | Number of Sales Month over Month

## **MAUI** Residential

October 2023 vs October 2022 | Solds Month to Month