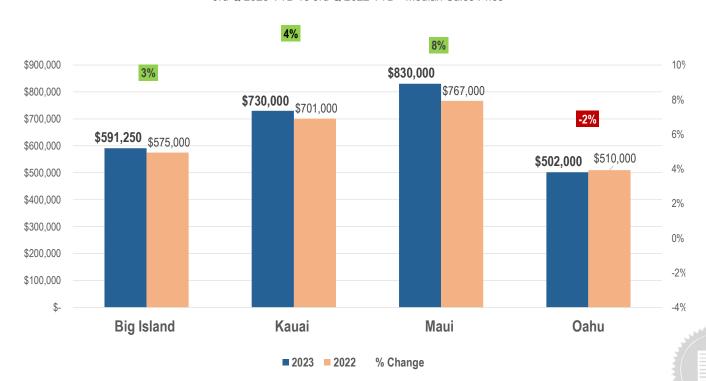

#### **STATEWIDE** Condos

3rd Q 2023 YTD vs 3rd Q 2022 YTD - Median Sales Price

| CONDOMINIUM |            |      |  |
|-------------|------------|------|--|
| 2023        | 2022       | %    |  |
| 693         | 1,193      | -42% |  |
| \$ 830,000  | \$ 767,000 | 8%   |  |

\*\*\*2020 Population 168,815

| CONDOMINIUM |            |      |  |
|-------------|------------|------|--|
| 2023        | 2022       | %    |  |
| 3,216       | 4,722      | -32% |  |
| \$ 502,000  | \$ 510,000 | -2%  |  |

\*\*\*2020 Population 967,382

| CONDOMINIUM |            |      |  |  |
|-------------|------------|------|--|--|
| 2023 2022 % |            |      |  |  |
| 442         | 634        | -30% |  |  |
| \$ 591,250  | \$ 575,000 | 3%   |  |  |

| CONDOMINIUM |            |      |  |
|-------------|------------|------|--|
| 2023 2022   |            | %    |  |
| 210         | 325        | -35% |  |
| \$ 730,000  | \$ 701,000 | 4%   |  |

\*\*\*2020 Population 72,133